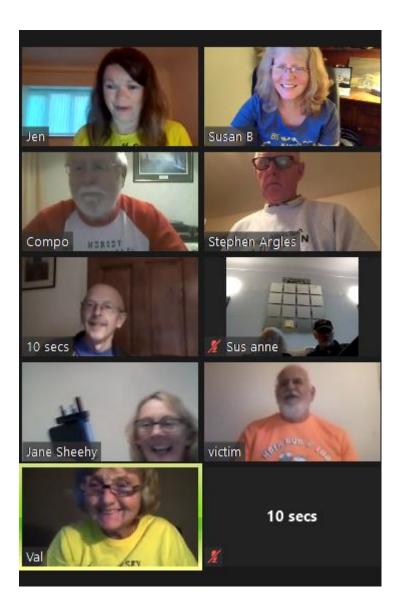

#### Living rooms across Merseyside, North Wales and Grantham

**The Pack:** VR (Hare), Compo, Snoozanne, Mad Hatter, Eccles, 10secs, Victim, Carthief, Sticky Rice, OTT

Sticky Rice only appeared briefly at first before wandering off and leaving a blank screen, though we kept seeing her cross to and fro; as someone said, like the intro to The Muppet Show. She eventually returned with a cable which she is clutching triumphantly here. There was some comparison of hash shirts; VR said she was wearing a WCH3 Hare Shirt which sounded like the penance for some misdemeanour. Snoozanne revealed the secret of her quizzing success in the shape of a Hash Quiz notebook in which she had recorded all the quiz answers since the dawn of lockdown. Though since most of them were "South Georgia", it was not clear how helpful it would be...