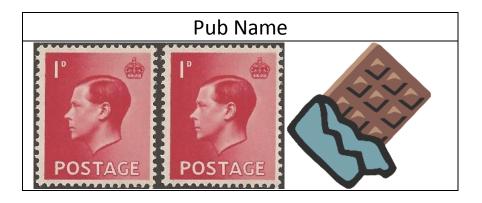

und One

Name that Pub and Location

(a little imagination and poetic licence required!!!)

















#### Pub Name







Pub Name









## Round Two

Who's the Hasher?

Can you solve the anagrams?

## Who's the Hasher?

- 1. Nectarine Antetravel
- 2. Darth Meat
- 3. No Wise Raptus
- 4. Chivied Inglorious Trunk
- 5. Continue Lacey
- 6. Kerb Toasters



## Round Three

Hashers & Hounds

#### Who is this hairy hound and who is his (hairless) master?



#### Who is this hell raiser and who tries to control her?



# Who is this lovely lady and who brought her along to Hilbre Island?



# Who is the beautiful boy and who navigates him to the hash?



### 

## The End









## Round One Answers

Name that Pub and Location

(a little imagination and poetic licence required!!!)









#### Stamps Bar







Location



#### Cock & Seaman

Waterloo



#### Pub Name



Location



#### Little Owl

Bache





Pub Name





#### Refreshment Rooms







## Round Two

Who's the Hasher?

Can you solve the anagrams?

## Who's the Hasher?

- 1. Nectarine Antetravel
- 2. Darth Meat
- 3. No Wise Raptus
- 4. Chivied Inglorious Trunk
- 5. Continue Lacey
- 6. Kerb Toasters

- 1. Alternative Entrance
- 2. Madhatter
- 3. Austin Powers
- 4. Virgin on the Ridickulous
- 5. Auntie Cyclone
- 6. Breast Stroke



## Round Three

Hounds & Hashers

#### This is Loki and his master Brookside



## This lively lady is Luna with Victim, an extra point if you also named Bimbo



# This lovely lady is Bailey, she drags Two Dicks along for his annual MTH3 exercise



### Thishash hound is George