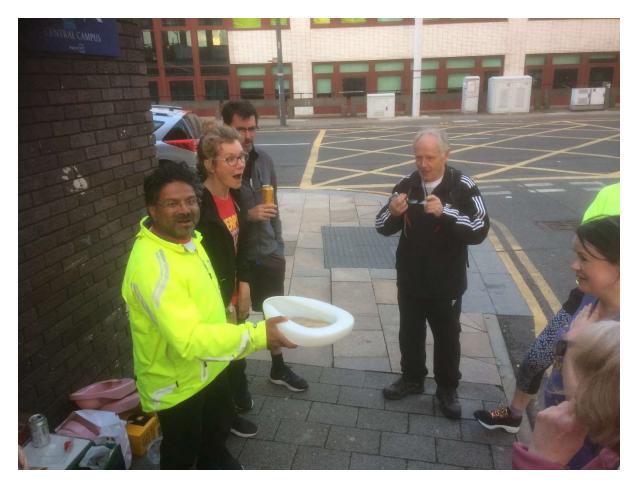

FCUK made various lame attempts to give Jo a hash name. These included UTI, following her reaction to viewing Shipsterns in the bed pan and 'Great Head on That' following FCUK's vigorous pouring of Hansel's down down (see below).

# **Down Downs**

The Hare for the run

**Cleopatra**. For not being able to see the markings despite the checks being 80cm (in deference to her European roots) diameter.

**ET, SMS** For being both late and early (as your scribe was out setting the run the exact meaning of this was lost on him)