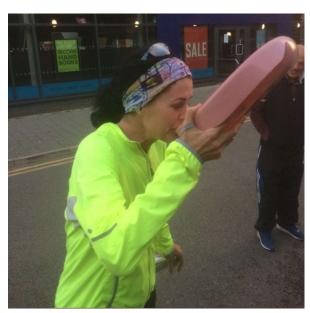

FCUK made various lame attempts to give Jo a hash name. These included UTI, following her reaction to viewing Shipsterns in the bed pan and 'Great Head on That' following FCUK's vigorous pouring of Hansel's down down (see below).

Hash Scribe post run comment. Based on the photo below "Open Mouth" might not be a bad Hash name.