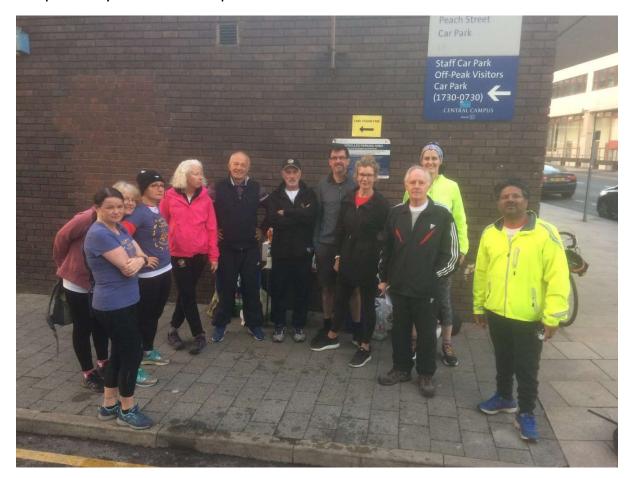

### AGM run

Augustus John, Peach Street, L3 5TX

Scribes (Carthief and FCUK)

Cleopatra, Hansel, Carthief (Hare), Virgin on the Ridiculous, Snoozanne, Mad Hatter, Eccles, ET, FCUK, Je suis Leanne, Squeeze my Sack, Jo.

There was the usual toing and froing to distant cars and ET shot off prematurely without snapshooting the pack. Snoozanne brought him to heel.

Although it looks as if it is pouring with rain it was a dry night. Camera flare I reckon.