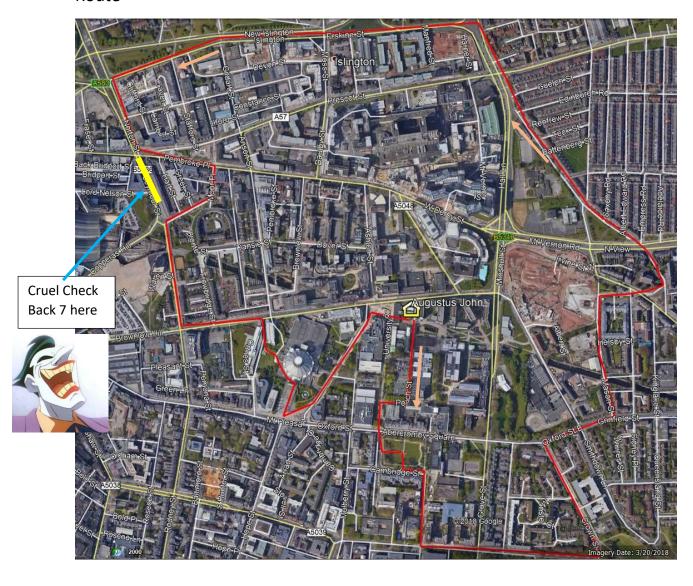

after a while the pack were at Abercromby Square. There was a neat detour through the square and off at the central university precinct at Myrtle Street.

This was Jo's first CT trail and she was seeing the dark recesses of this man's mind: false trail on one side of the street and the On On on the other side. The trail was meticulously marked and so, amazingly there was no need for the map. That is the mark of a master pack-baiter. The hare even created a bit of elevation as we headed up Edge Hill, the FRBs went all the way, but the trail was down Mason St with the Williamson tunnels underneath us. We came out in Kensington and had great views down past the modern health campus edge of the precinct on a lovely evening. Very appropriate with D-Day anniversary so close that we passed streets called Battenberg and Teck. Then there was a descent straight down the hill beside the thundering traffic which is swallowed by the tunnels, but we finally found the trail turned leftwards to Norton Street and, that b'stard, a CB7, past the 'Trop Shop', LSTM, and through a lovely green access path onto the Cathedral Plateau. We again saluted the hare and his sneaky trail.

# Route