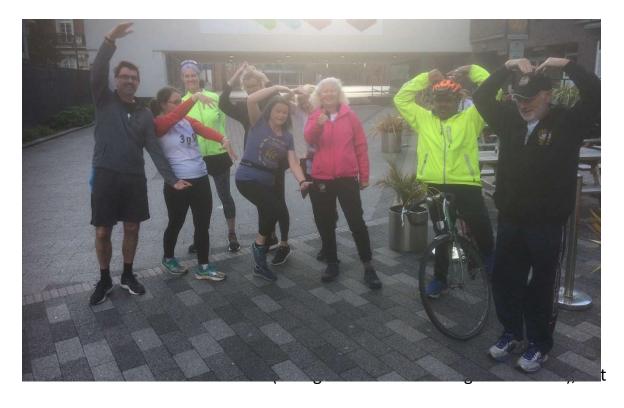

There was the usual toing and froing to distant cars and ET shot off prematurely without snapshooting the pack. Snoozanne brought him to heel.

Although it looks as if it is pouring with rain it was a dry night. Camera flare I reckon.