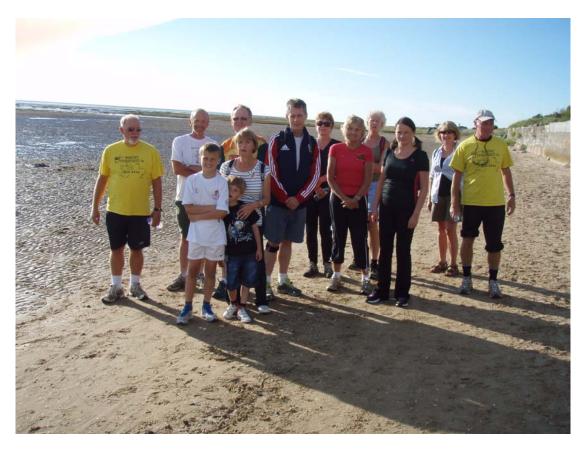

Time for a breather and a photo

And onto Hilbre Island

Where an unfamiliar flag was spotted

The lifeboat station was inspected