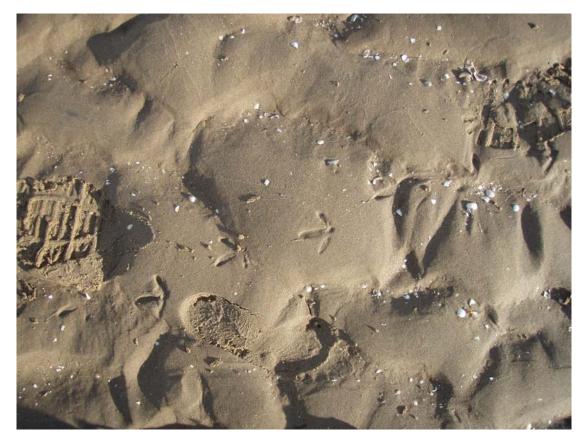

#### Lingdale Road, West Kirby

Pack: Snoozanne (Hare), Mad Hatter (Hare), Carthief, Chico, Compass, OTT, 10", Hillary, Grutel, Peter Pong, Virgin on the Redickulous, Julie, Alan, Seb, Harry.

In bright sunshine we gathered at the usual spot and ram / ambled / strolled / walked over to Little Eye where actual trail was spotted