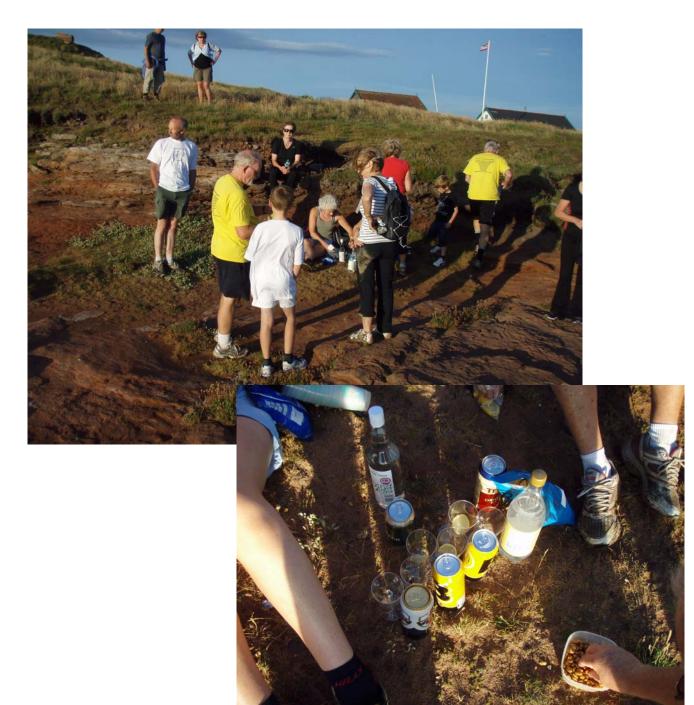

# And Snoozanne prepared the delicacies

We made our way back with Snoozanne still carrying the backpack

A side show developed with Chico leading the way

# The Hares had even included an

The BBQ was lit and the results enjoyed

Down Downs were awarded to

Hares Snoozanne and Mad Hatter

Slipping over (Hash Crash) Snoozanne, Compass

Virgins Julie, Alan, Seb

Returnees Carthief (first hash after typhus), Grutel, Harry, Compass, 10"