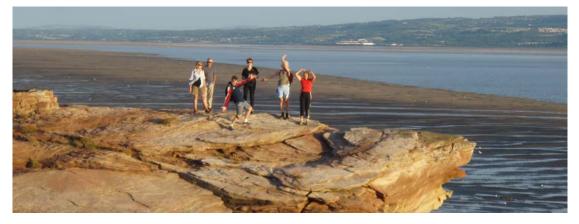

Time for a breather and a photo

And onto Hilbre Island

Where an unfamiliar flag was spotted

The lifeboat station was inspected