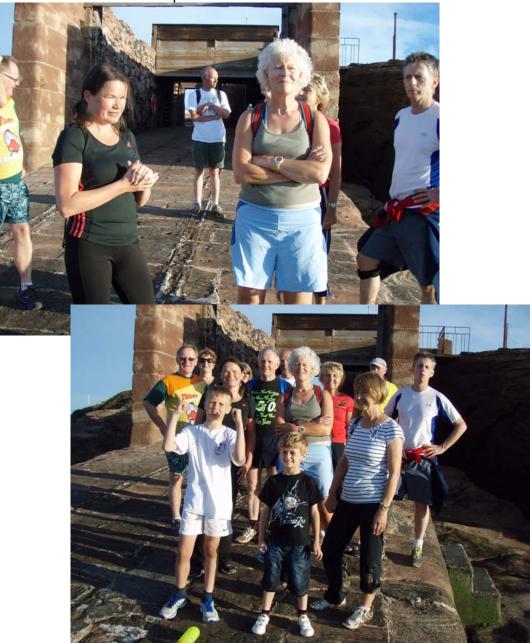

Time for a breather and a photo

And onto Hilbre Island

Where an unfamiliar flag was spotted

The lifeboat station was inspected