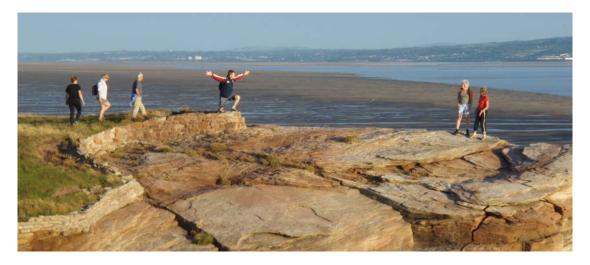

Time for a breather and a photo

And onto Hilbre Island

Where an unfamiliar flag was spotted

The lifeboat station was inspected