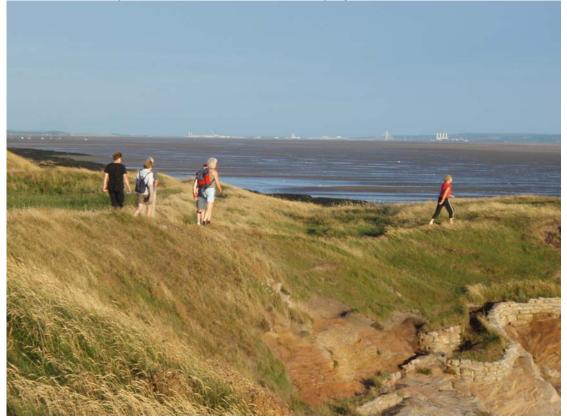

#### Lingdale Road, West Kirby

Pack: Snoozanne (Hare), Mad Hatter (Hare), Carthief, Chico, Compass, OTT, 10", Hillary, Grutel, Peter Pong, Virgin on the Redickulous, Julie, Alan, Seb, Harry.

In bright sunshine we gathered at the usual spot and ram / ambled / strolled / walked over to Little Eye where actual trail was spotted