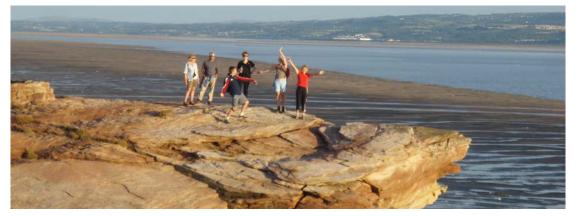

Time for a breather and a photo

And onto Hilbre Island

Where an unfamiliar flag was spotted

The lifeboat station was inspected