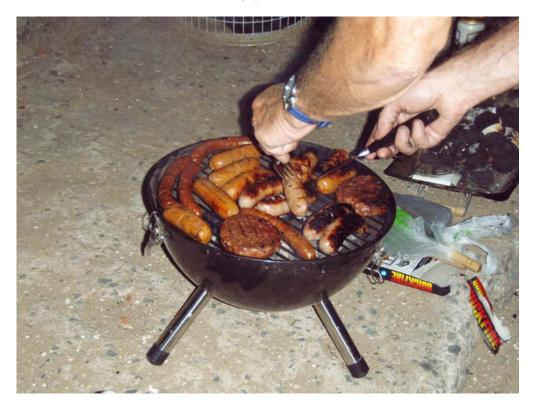

# And Snoozanne prepared the delicacies

We made our way back with Snoozanne still carrying the backpack

A side show developed with Chico leading the way

# The Hares had even included an

The BBQ was lit and the results enjoyed

Down Downs were awarded to

Hares Snoozanne and Mad Hatter

Slipping over (Hash Crash) Snoozanne, Compass

Virgins Julie, Alan, Seb

Returnees Carthief (first hash after typhus), Grutel, Harry, Compass, 10"