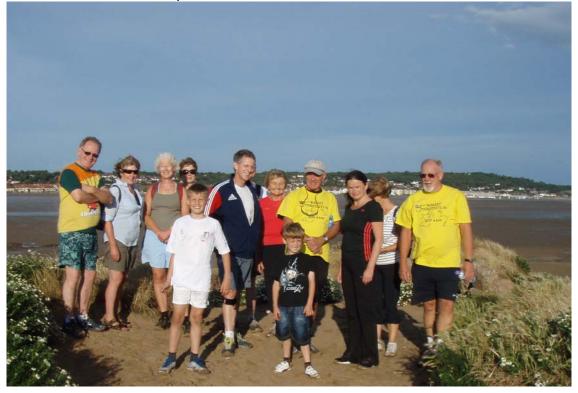

Time for a breather and a photo

And onto Hilbre Island

Where an unfamiliar flag was spotted

The lifeboat station was inspected