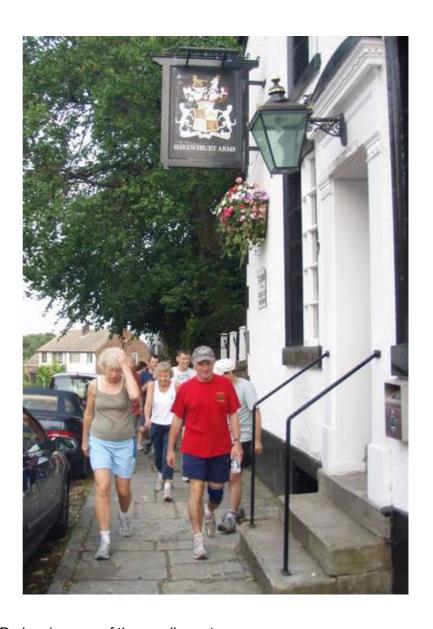

## The Waterloo, Birkenhead

Snoozanne; Carthief; Alternative Entrance; 10"; Cleopatra (Co Hare); Overdrive (Co Hare); Madhatter; Sprog; OTT, Hanzel, Austin Powers, Very Grimm; Extremely Grimm

Most of the Pack gathered inside the pub but **OTT** and **Hansel** were found looking for a pub with a musical instrument in the name. Maybe they had too many ABBA CDs in their house.

The Trail led straight down to the roundabout with the **Brothers Grimm** and **Austin Powers** showing the rest of us how unfit we were.

Of course **Hansel** had an excuse. He was carting a hefty bunch of keys about with him