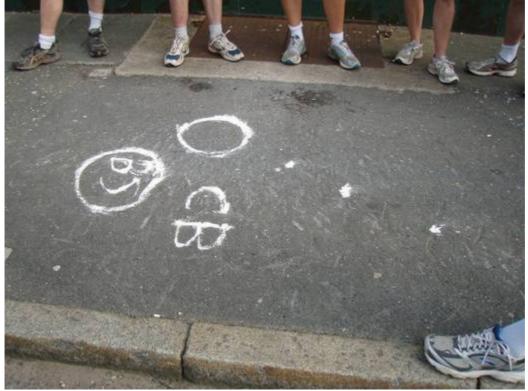

Madhatter's stomach was already rumbling for the Hash Flash.

The spokesman for the Hares had his unique (at least to MTH3) flour dispenser and described the markings. This looks like a "Guess the pair of legs Competion"