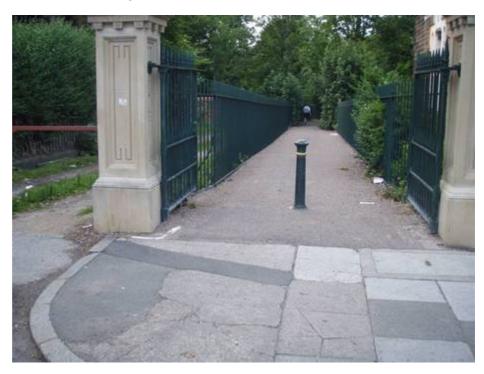

A few more roads and uphill until finally

The Hares paid for the drinks (this is almost becoming a tradition) and we rehydrated ourselves

Making our way towards Birkenhead Park using one of the smaller entrances

The shortest excursion into the Park that the MTH3 have ever experienced and we were out again via one of the larger gates.

Straight down Cloughton Road with nary a Check to ease our aching muscles

Finally sniffing the On Inn and back to the pub.