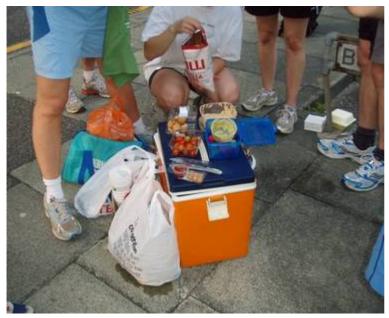

Madhatter's stomach was already rumbling for the Hash Flash.

The spokesman for the Hares had his unique (at least to MTH3) flour dispenser and described the markings. This looks like a "Guess the pair of legs Competion"

**Sprog**'s and **Snoozanne**'s efforts with the refreshments were soon being appreciated and **Alternative Entrance** had baked a cake for her birthday

The **RA** called the Pack to order and said that as he had set the run (presumably he meant that he had sent **Cleopatra** out to set it for him (only joking we know you actually helped this time!!)) and that **Sprog** would step in to avoid any undue bias on the quality of the run. We wondered why **Sprog** had been taking notes at the pub.