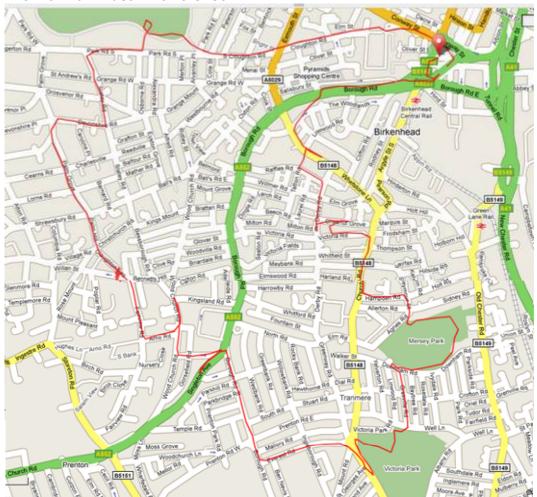

Mad Hatter for his usual trick of finding a chip shop

**Alternative Entrance** for her birthday

The Trail from Austin Powers' Garmin

We retired to The Waterloo where the landlord said that if we had a nominated driver he/she could get free softies next time.