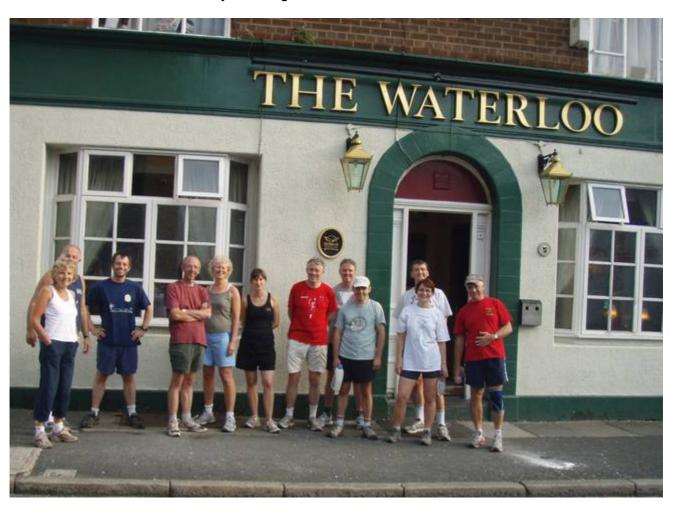

## The Waterloo, Birkenhead

Snoozanne; Carthief; Alternative Entrance; 10"; Cleopatra (Co Hare); Overdrive (Co Hare); Madhatter; Sprog; OTT, Hanzel, Austin Powers, Very Grimm; Extremely Grimm

Most of the Pack gathered inside the pub but **OTT** and **Hansel** were found looking for a pub with a musical instrument in the name. Maybe they had too many ABBA CDs in their house.