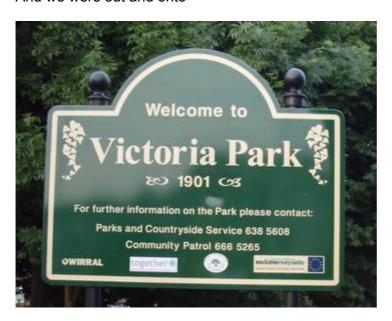

A few more roads and uphill until finally

The Hares paid for the drinks (this is almost becoming a tradition) and we rehydrated ourselves

Making our way towards Birkenhead Park using one of the smaller entrances

The shortest excursion into the Park that the MTH3 have ever experienced and we were out again via one of the larger gates.

Straight down Cloughton Road with nary a Check to ease our aching muscles

Finally sniffing the On Inn and back to the pub.