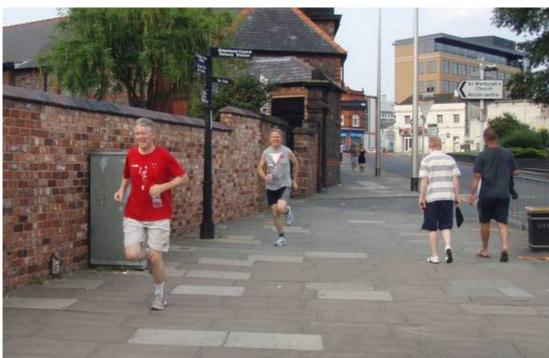

The Trail led straight down to the roundabout with the **Brothers Grimm** and **Austin Powers** showing the rest of us how unfit we were.

Of course **Hansel** had an excuse. He was carting a hefty bunch of keys about with him